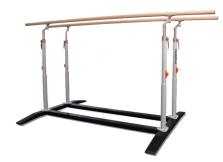

# Parallel Bars "Melbourne"

## 1403110

The competiton Parallel Bars with innovative Dynamoflex® fibreglass rails. The unique pre-tension of the rails offers new opportunites to the gymnast. Height and width adjustment is separated.

#### Technical Data:

| Certificates:          | FIG certified<br>Original System Reuther                                                                                                                                                                                                                                |
|------------------------|-------------------------------------------------------------------------------------------------------------------------------------------------------------------------------------------------------------------------------------------------------------------------|
| Reference number:      | 1403110                                                                                                                                                                                                                                                                 |
| Rails:                 | Dynamoflex® Rail: Fiberglass reinforced Resin with beech veneer                                                                                                                                                                                                         |
| Rail length:           | 350 cm                                                                                                                                                                                                                                                                  |
| Uprights:              | Durable powder-coated rigid steel uprights with adjustable tubes, with unique additional height adjust-<br>ment locking mechanism; nickel-plated adjustable tubes and cast-iron precision clamp heads and rail<br>supports. Uprights are mounted on a very stable base. |
| Height:                | Adjustable from 160-210 cm in 10 steps of 5 cm (FIG-height = position 9).                                                                                                                                                                                               |
| Width:                 | Stepless width adjustment from 41-51 cm, with precision indicator on each upright which guarantees always the same width settings                                                                                                                                       |
| Max. space occupation: | Botton frame 245x176 cm (Rails included LxWxH: 350x176x160-210 cm) (without mats)                                                                                                                                                                                       |
| Netto weight:          | 222 kg                                                                                                                                                                                                                                                                  |
|                        | For packaging/scope of delivery data please see manual                                                                                                                                                                                                                  |