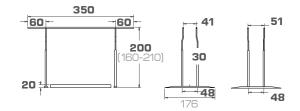

#### Technical Data:

| Certificates:          | FIG certified<br>Original System Reuther                                                                                                                                                                                                                                |
|------------------------|-------------------------------------------------------------------------------------------------------------------------------------------------------------------------------------------------------------------------------------------------------------------------|
| Reference number:      | 1403110                                                                                                                                                                                                                                                                 |
| Rails:                 | Dynamoflex® Rail: Fiberglass reinforced Resin with beech veneer                                                                                                                                                                                                         |
| Rail length:           | 350 cm                                                                                                                                                                                                                                                                  |
| Uprights:              | Durable powder-coated rigid steel uprights with adjustable tubes, with unique additional height adjust-<br>ment locking mechanism; nickel-plated adjustable tubes and cast-iron precision clamp heads and rail<br>supports. Uprights are mounted on a very stable base. |
| Height:                | Adjustable from 160-210 cm in 10 steps of 5 cm (FIG-height = position 9).                                                                                                                                                                                               |
| Width:                 | Stepless width adjustment from 41-51 cm, with precision indicator on each upright which guarantees always the same width settings                                                                                                                                       |
| Max. space occupation: | Botton frame 245x176 cm (Rails included LxWxH: 350x176x160-210 cm) (without mats)                                                                                                                                                                                       |
| Netto weight:          | 222 kg                                                                                                                                                                                                                                                                  |
|                        | For packaging/scope of delivery data please see manual                                                                                                                                                                                                                  |