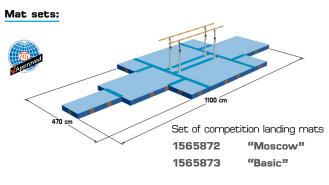

#### Required Accessories according to FIG specifications:

- 1565872 Mats set "Moscow" for Parallel Bars or
- 1565873 Mats set "Basic" for Parallel Bars
- 1411704 Springboard "Moscow 5"
- 1389153 Magnesia stand "Munich"