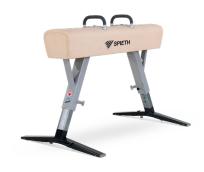

# Pommel Horse

This Top Competition SPIETH product is FIG certified and is praised for its stability and wearproof quality. The newly developed rubber compound pommels provide an excellent grip under all circumstances, requiring less magnesia. The rigid wooden body, covered with carefully chosen foam and firstclass chrome leather offers a comfortable firm touch and the right amount of stability at all times. The Pommel Horse comes with a built-in transport system for easy manoeuvring and a galvanised Y-shaped fixation chain and tension swivel.