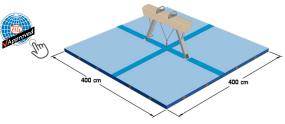

#### Required Accessories according to FIG specifications:

- 1565862 Mat set "Moscow" for Pommel Horse
  or
- 1565867 Mat set "Basic" for Pommel Horse
- 1389153 Magnesia stand "Munich"