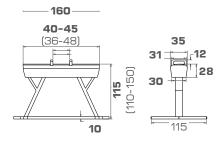

## Technical Data:

| Certificates:     | FIG-certified<br>Original System Reuther                                                                                                                                                         |
|-------------------|--------------------------------------------------------------------------------------------------------------------------------------------------------------------------------------------------|
| Reference number: | 1406104                                                                                                                                                                                          |
| Height:           | Adjustable from 95-125 cm with 5 cm increments.                                                                                                                                                  |
| Pommels:          | Width adjustable from 36-48 cm, covered with a newly developed high-quality rubber compound for an improved grip, mounted on an alloy base.                                                      |
| Body:             | Covered with a high-density foam and first-class chrome leather.                                                                                                                                 |
| Supports:         | Heavy-duty powder-coated wide gage steel tubes, sliding tubes galvanised. Incorporated guidances to avoid and play in the tubes. With nonmarking floor protectors and built-in transport system. |
| Tension system:   | Y-shaped chain with tension swivel and 4 D-shackles.                                                                                                                                             |
| Anchoring:        | 1 floor anchor 1384121 or 2510268 (not included).                                                                                                                                                |
| Floor occupation: | 180x95 cm (on competition height 115 cm)                                                                                                                                                         |
|                   | For packaging/scope of delivery data please see manual                                                                                                                                           |